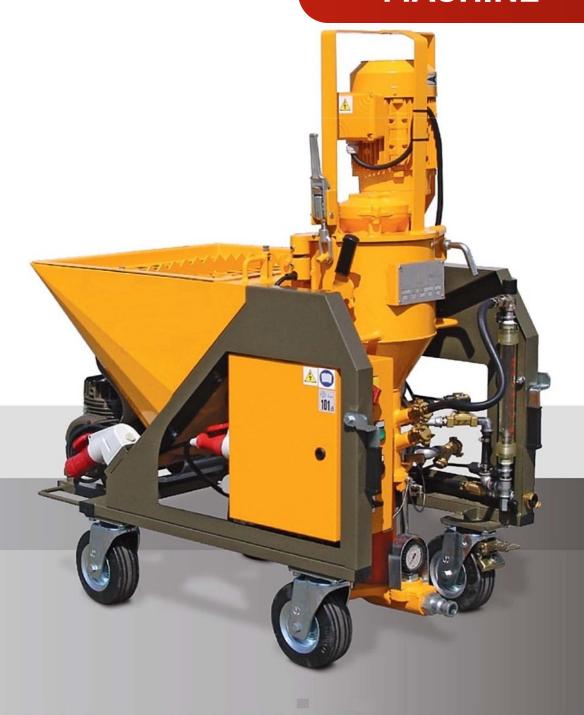

### **VEGA**

| TECHNICAL DATA                 | THREE-PHASE                |
|--------------------------------|----------------------------|
| Pumping Capacity:              | 21 L/min                   |
| Max working Pressure:          | 38 bar                     |
| Pumping Distance (Horizontal): | 38 m (Max)                 |
| Power:                         | 230 V                      |
| Pumping Motor:                 | 7.5 hp                     |
| Mixing Motor:                  | 1 hp                       |
| Water Supply Connection:       | 3/4"                       |
| Compressor Capacity:           | 1 hp                       |
| Mortar Hose:                   | Ø 25 mm                    |
| Hopper Capacity:               | 155 L                      |
| L x W x H:                     | 1255 mm x 755 mm x 1625 mm |
| Loading Height:                | 955 mm                     |
| Total Weight:                  | 325 Kg                     |

**VEGA** is a three-phase plastering machine ideal for dosing, mixing, pumping and spraying dry mix materials from bag or silo. Built with a modular bent trolled steel body and a highly efficient geared motor. Equipped with high quality components that make this plaster sprayer the top of its category.