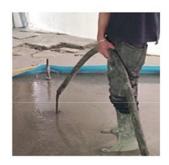

#### **Applications**

- Internal plasters: gypsum, gypsum-lime plaster
- External coatings: lime, lime/cement, ETICS and insulting plaster
- Self-levelling floor screeds