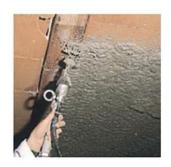

#### **Applications**

- Internal plasters: gypsum, gypsum-lime plaster
- External coatings: lime, lime/cement, ETICS and insulting plaster
- Self-levelling floor screeds