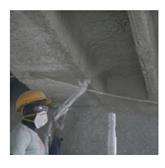

#### **Applications**

- Internal plasters: gypsum, gypsum-lime plaster
- External coatings: lime, lime/cement, ETICS and insulting plaster
- Self-levelling floor screeds